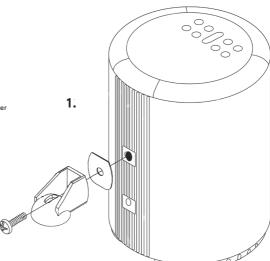

## WB 201 Wall Bracket Mounting instructions

The wall bracket can handle weight up to 5kg/11 lbs. Follow the mounting procedure below:

- 1. Assemble the upper part to the speaker using the enclosed screw.
- Mount the lower part on to a fixed wall.
  a) Use suitable screws for wooden walls.
  b) Use suitable screws for drywall and thin walls.
  c) Use suitable screws for concrete and brick walls.
- 3. Join the upper and lower parts, select a suitable speaker angle and tighten the screw.