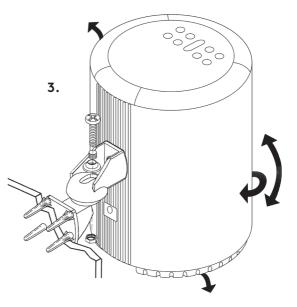

## WB 201 Wall Bracket Mounting instructions

The wall bracket can handle weight up to 5kg/11 lbs. Follow the mounting procedure below:

- 1. Assemble the upper part to the speaker using the enclosed screw.
- Mount the lower part on to a fixed wall.
  a) Use suitable screws for wooden walls.
  b) Use suitable screws for drywall and thin walls.
  c) Use suitable screws for concrete and brick walls.
- 3. Join the upper and lower parts, select a suitable speaker angle and tighten the screw.