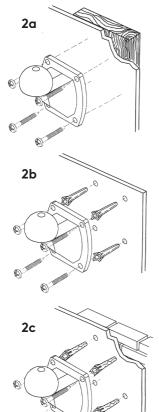

## WB 201 Wall Bracket Mounting instructions

The wall bracket can handle weight up to 5kg/11 lbs. Follow the mounting procedure below:

- 1. Assemble the upper part to the speaker using the enclosed screw.
- Mount the lower part on to a fixed wall.
  a) Use suitable screws for wooden walls.
  b) Use suitable screws for drywall and thin walls.
  c) Use suitable screws for concrete and brick walls.
- 3. Join the upper and lower parts, select a suitable speaker angle and tighten the screw.

NOTE! Wall fixation screws and plugs are not included. It is up to the end user to select the correct screws. This wall bracket is exclusively designed to be used for mounting loudspeakers.

. S

D. manual.