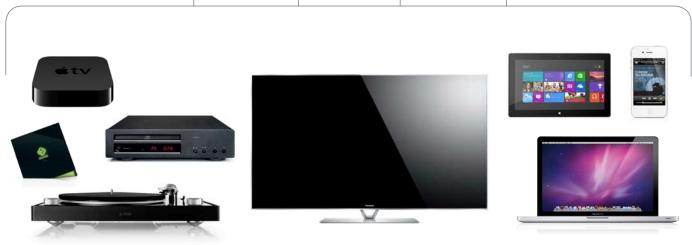

Easily change your connected sources with the remote.

Sources: Apple TV, turntable and flat TV Play your music wirelessly using AirPlay, and easily change source to TV-sound. Even play your vinyl in best wireless audio.

Sources: PC, flat TV and iPad Play your stored and streamed music from your PC. Get great sound from your flat TV TV-sound. Play games on your iPad with superior sound.