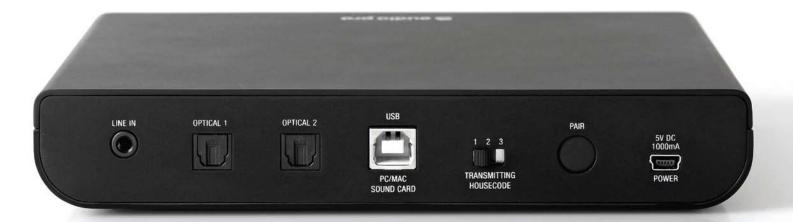

#### **Specifications**

Type: Remote controlled wireless transmitter

DAC: BurrBrown Soundcard: Sonix

Inputs:

1 x 3.5mm stereo 2 x optical input

1 x mini USB (for Power supply)
1 x USB "B" for PC/MAC connection