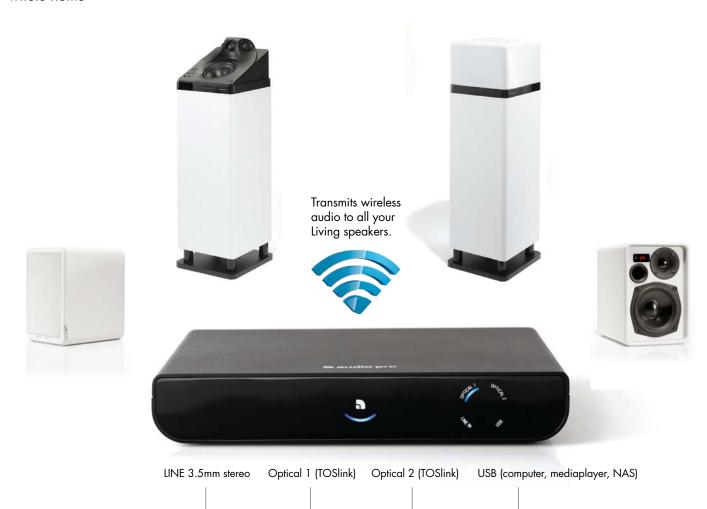

## CENTRE OF ATTENTION

Living LV-HUB connects all your music and TV sound into one small musical hub. Any sound source can be connected, and with dual optical TOSlink inputs, your wireless possibilities are endless. Connect up to 4 sound sources and choose which one to listen to. Stream music easy and in perfect hifi quality to all your Living speakers in your whole home

### DESIGNED TO FUSE YOUR AUDIO GEAR INTO ONE TRUE WIRELESS HIFI SOUND SYSTEM

With the LV-HUB you don't need D/A converters, soundcards, preamplifiers or speaker cables – listening to your music is easier than ever. Connected source receives music from an analogue or digital input and transmits it wirelessly to the powered Living loudspeakers. In perfect hifi quality. Installation is done simply without any complicated software. Just plug in and you are ready for wireless music. It should be fun and simple to listen to music!