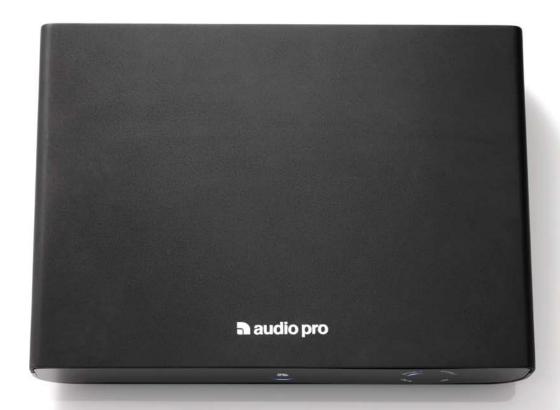

# LIVING LV-HUB MULTISOURCE WIRELESS HIFT TRANSMITTER

SAY HELLO TO THE CENTREPIECE OF YOUR WIRELESS AUDIO LIFE.
PLAY FROM ANYTHING THAT PLAYS MUSIC. ANYWHERE YOU WANT IT.
IN PERFECT AUDIO QUALITY.

audio pro

## CENTRE OF ATTENTION

Living LV-HUB connects all your music and TV sound into one small musical hub. Any sound source can be connected, and with dual optical TOSlink inputs, your wireless possibilities are endless. Connect up to 4 sound sources and choose which one to listen to. Stream music easy and in perfect hifi quality to all your Living speakers in your whole home

### DESIGNED TO FUSE YOUR AUDIO GEAR INTO ONE TRUE WIRELESS HIFI SOUND SYSTEM

With the LV-HUB you don't need D/A converters, soundcards, preamplifiers or speaker cables – listening to your music is easier than ever. Connected source receives music from an analogue or digital input and transmits it wirelessly to the powered Living loudspeakers. In perfect hifi quality. Installation is done simply without any complicated software. Just plug in and you are ready for wireless music. It should be fun and simple to listen to music!

Weight: 0.45kg

Dimensions mm: H: 32 x W: 180 x D: 130