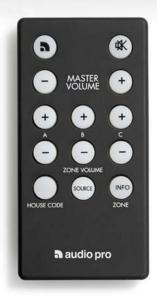

Easily change your connected sources with the remote.

Sources: Apple TV, turntable and flat TV Play your music wirelessly using AirPlay, and easily change source to TV-sound. Even play your vinyl in best wireless audio.

#### Network:

- Wireless full CD quality audio
- Wireless range room to room: Up to 20 meters
- Wireless range same room: Up to 50 meters
- Wireless range open field: Up to 100 meters
- Works with both Mac and PC
- RF band: 2.4GHz - Sample rate: 48 KHz
- Dedicated proprietary protocol
- 3 wifi channels
- 3 volume zones on each channel