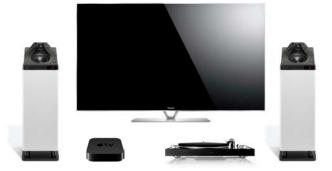

Easily change your connected sources with the remote.

Sources: Apple TV, turntable and flat TV Play your music wirelessly using AirPlay, and easily change source to TV-sound. Even play your vinyl in best wireless audio.