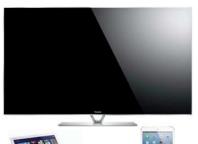

Sources: PC, flat TV and iPad Play your stored and streamed music from your PC. Get great sound from your flat TV TV-sound. Play games on your iPad with superior sound.